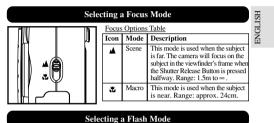

### Flash Mode Options Table

| Icon           | Function  | Description                                                                                                                   |
|----------------|-----------|-------------------------------------------------------------------------------------------------------------------------------|
| 5 <sup>A</sup> | Auto      | The flash may discharge automatically, depending on the light<br>conditions. The Flash Lamp lights red when this is selected. |
| (3)            | Flash Off | The flash will not discharge. The Flash Lamp lights red<br>when this is selected.                                             |
| 4              | Flash On  | The flash discharge regardless of lighting condition. The flash lamp lights green when this is selected.                      |