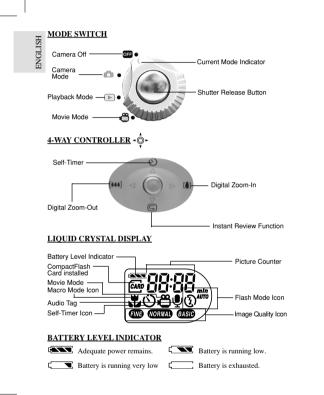

#### Shutting Off the Camera

- When you have finished taking your pictures:
- 1. Turn to Mode Dial to Off. 2. Place the lens cover securely over the lens.

#### Inital Flash Settings

When you turn on your camera, the inital flash setting will vary depending on the level of your battery.

| Battery Status     | Inital Flash Setting                                                                                        |
|--------------------|-------------------------------------------------------------------------------------------------------------|
| or C               | The flash setting is always on Auto at these battery levels when<br>the mode switch changes to camera mode. |
| <b></b> or <b></b> | The inital flash setting is (3). However, you can manually set the flash to other settings.                 |

#### **Toggling Between Flash Modes**

### Flash Mode Options Table

| Icon           | Function  | Description                                                                                                                   |
|----------------|-----------|-------------------------------------------------------------------------------------------------------------------------------|
| 5 <sup>A</sup> | Auto      | The flash may discharge automatically, depending on the light<br>conditions. The Flash Lamp lights red when this is selected. |
| (3)            | Flash Off | The flash will not discharge. The Flash Lamp lights red<br>when this is selected.                                             |
| 4              | Flash On  | The flash discharge regardless of lighting condition. The flash lamp lights green when this is selected.                      |