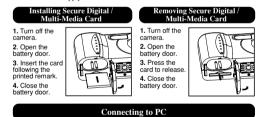

#### SECURE DIGITAL (SD) AND MULTI-MEDIA CARD (MMC)

- HOTE It is recommended that all memory cards are formated using the Format option before using them with this digital camera. Memory cards formatted using other devices may be incompatible.
- HOTE When the SD card is installed, all images and movies taken are automatically stored on the card. Images and movies in the internal memory cannot be accessed until the card is removed.
- ⚠ The SD card will not insert fully into the slot if it is facing the wrong way. Be careful not to apply undue force to the card.

 $\triangle$  Please read and carefully follow the user manual for instructions on connecting the camera to your PC or macintosh.