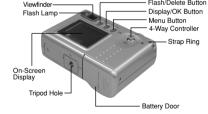

#### Movie Mode On-Screen Display

 Image Playback Mode On-Screen Display

 Size

 Protect Mode

 9

 Auido Tag

 1

 06/15/03

 00:36 M

 Current Tate

#### Movie Playback Mode On-Screen Display