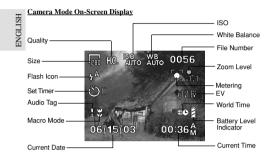

#### Movie Mode On-Screen Display

 Image Playback Mode On-Screen Display

 Size

 Protect Mode

 9

 Auido Tag

 1

 06/15/03

 00:36 M

 Current Tate