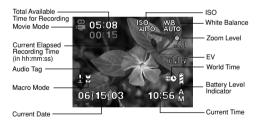

#### Movie Mode On-Screen Display

 Image Playback Mode On-Screen Display

 Size

 Protect Mode

 9

 Auido Tag

 1

 06/15/03