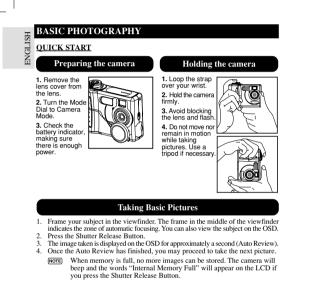

#### Shutting Off the Camera

- When you have finished taking your pictures:
- 1. Turn to Mode Dial to Off. 2. Place the lens cover securely over the lens.