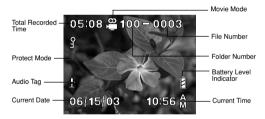

#### Movie Mode On-Screen Display

 Image Playback Mode On-Screen Display

 Size

 Protect Mode

 9

 Auido Tag

 1

 06/15/03

 00:36 M

 Current Tate